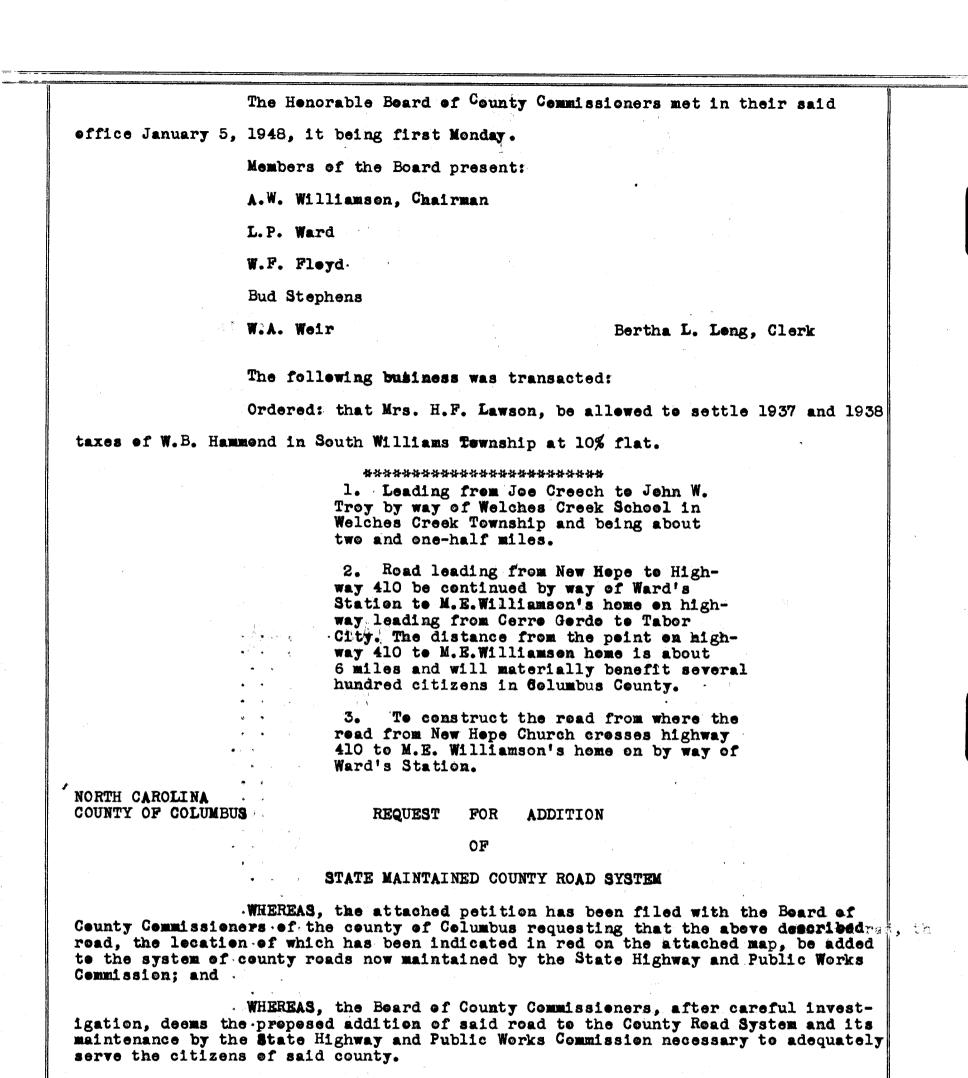

445

NOW, THEREFORE, the State Highway and Public Works Commission is requested to take said road over for maintenance and the addition of said road and revisions in location deemed necessary by the State Highway and Public Works Commission are hereby approved.