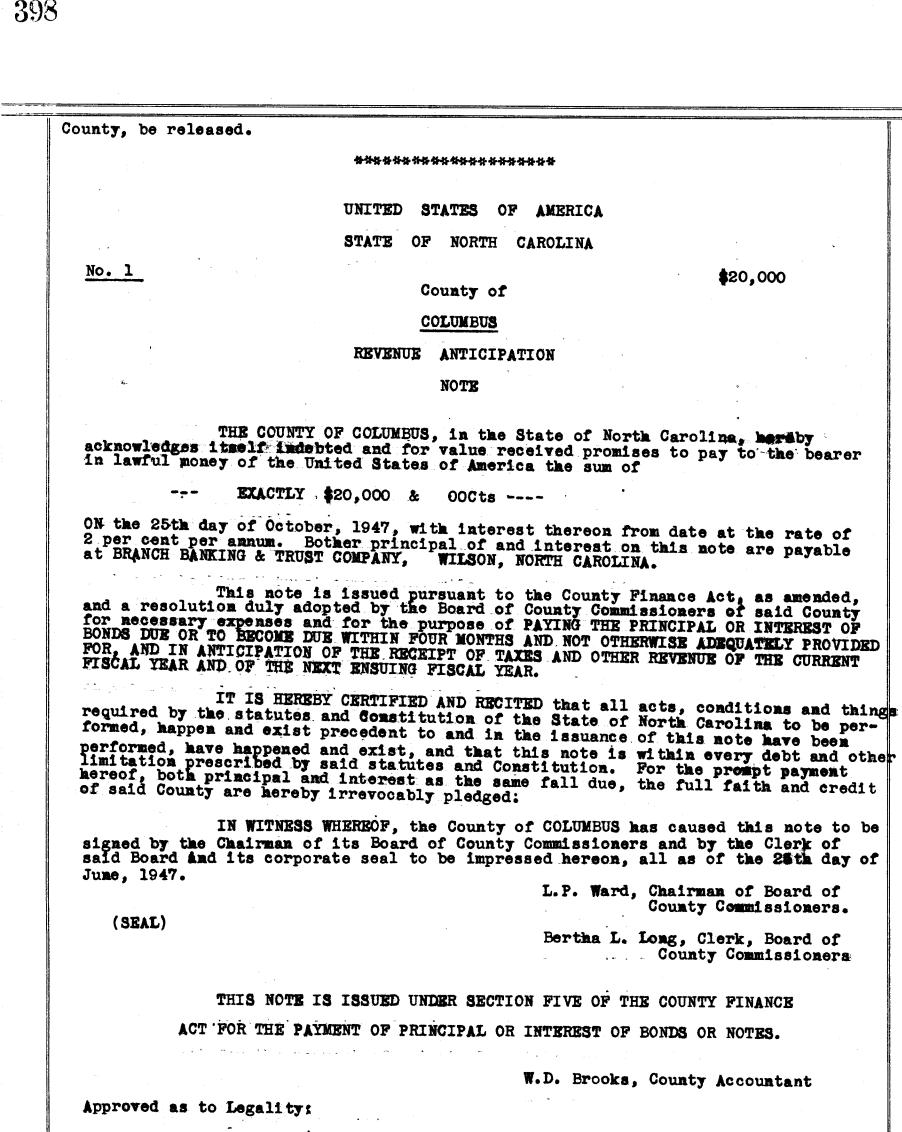

lowin | le Boa<br>g to a<br>the Bo<br>Chairm<br>nson | -<br>djournm<br>ard Pre<br>an            | ent.<br>Sent: | Bacted  | ertha I             | . Long              | g Clerk                    |

397

increase to 500 cases.

Ordered: that all Duputy Sheriffs make a monthly report to

the Board of County Commissioners, number of miles traveled, number of arrests, number of papers served and any other duties performed.

On Motion of Commissioner W.A. Weir and Seconded by Commissioner

W.F. Floyd the 1947 Tax Rate is set at \$1.95 per hundred dollard valuation.

Ordered: that one \$500.00 Town of Chadbourn and due 6-1-47,

Placed with the Wachovia Bank and Trust Co., Raleigh, N.C. By the Waccamaw Bank and

trust Company, Whiteville, N.C., for the protection of funds on deposit of Columbus



E.K. . Proctor, Attorney for the County of Columbus

## The Undersigned hereby guarantees the genuineness of the signatures of the foregoing officers of the said County of Columbus.

FIRST NATIONAL BANK OF WHITEVILLE

BY: C. B. SRARS

\*\*\*\*\*

Ordered: that \$100,000.00 27% U.S. Treasury Bonds due 9-15-56/59 placed with First & Merchants National Bank Richmond, Virginia by First National Bank #formiteville., Whiteville, N.C., for the protection of funds on deposit of

Columbus County be released.

399

There being no further business meeting was adjourned until July 7, 1947, that being first Monday. <u>Built Lang</u> <u>Clerk</u> <u>L. P. Ward</u>, <u>L. Mard</u> <u>Chairman</u> <u>Ch</u>

Bud Stephens

Bertha L. Long, Clerk

The following business was transacted:

Ordered: that Ameri