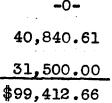

6. That for the said fiscal year there are hereby appropriated out of the "Consitutional School Maintenance Fund" and of the "Countywide Expense Fund Above Constitutional School Maintenance" the following:

Supplementing State Six Months\$27,072.05Capital Outlay Fund (County)-O-

Debt Service Fund

15¢ LEVY to be sent to State

Ordered: That the 1932 tax levy be made as follows:

| General County Fund<br>Outside Poor |      | .15  |
|-------------------------------------|------|------|
| Bond Interest & Redempting Fund     |      | .38  |
| Court House Bond Fund               |      | .01  |
| Cooperative Health Fund             |      | .01  |
| General School:                     | ÷.,  |      |
| Supplementing State Six Months      | .04  |      |
| Capital Outlay Fund (County)        | -0-  |      |
| Debt Service Fund                   | .20  |      |
| 15¢ LEVY to be sent to State        | .16  | .40  |
| County-wide Rate                    | •••• | 1.00 |